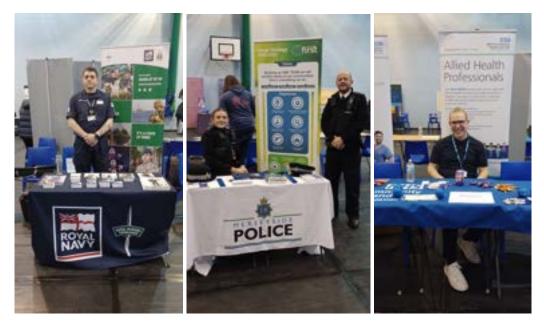

Representatives from our public and uniformed services and our NHS 'heroes' were on-hand to guide the next generation of professionals offering their information and advice.

We also had representatives from various employers, further and higher education and raining providers who volunteered their time to provide career insights to our students