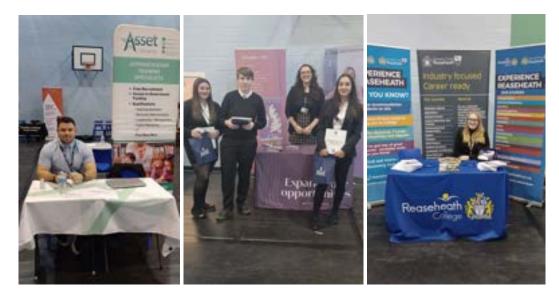

Some of our school staff and students showcasing their departments. Mr Johns, Director of Sixth Form gave an overview of our school's sixth form provision with several talks happening throughout the evening.

"Really well organised with a brilliant turnout - great having parents involved too." (Assett Training and Consultancy)

"Lots of engagement with plenty of interested students." (Wrexham Glyndwr University)