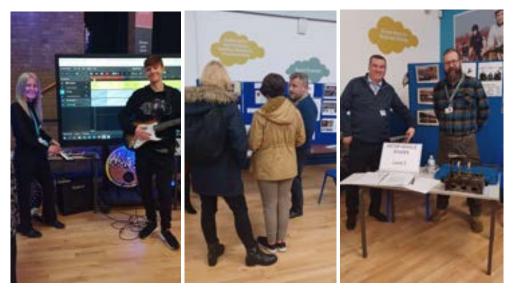

Some of our school staff and students showcasing their departments. Mr Johns, Director of Sixth Form gave an overview of our school's sixth form provision with several talks happening throughout the evening.

Representatives from our public and uniformed services and our NHS 'heroes' were on-hand to guide the next generation of professionals offering their information and advice.

We also had representatives from various employers, further and higher education and raining providers who volunteered their time to provide career insights to our students