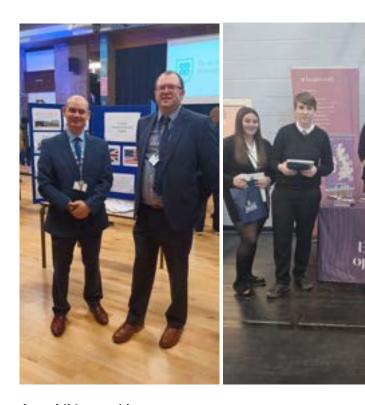

Alumni Jo representing ICE - Institute of Civil Engineers and Alex, now studying at Wirral Grammar School for Boys returned to support and inspire our current students about their futures.

Left to right on page 4 above - University of Chester; The Learning Foundry; ASK Programme; Liverpool City Region BeMore Apprenticeship Hub